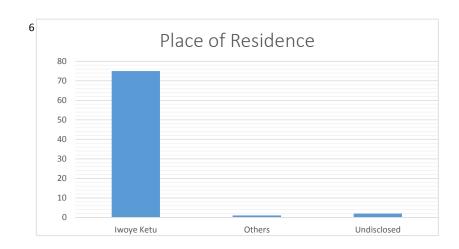

### **COLLATION OF DATA FROM EVALUATION FORM**

|                                            |                     |    |          | OW EVALUATI |               |               |            |             |   |
|--------------------------------------------|---------------------|----|----------|-------------|---------------|---------------|------------|-------------|---|
|                                            | Male                |    | Female   |             |               |               |            |             |   |
| Gender                                     |                     | 48 | 30       |             |               |               |            |             |   |
|                                            | 14.05               |    | 20.25    | 06.45       | lac ee        | I=c c=        | lee 75     |             | _ |
|                                            | 14-25               | _  | 26-35    |             | 46-55         | 56-65         | 66-75      | Undisclosed | _ |
| Age                                        |                     | 36 | 21       | 12          | 3             | 1             |            |             | 5 |
|                                            | Farmer              |    | Trader   | Artisan     | Civil Servant | Student       | Unemployed | Undisclosed |   |
| Occupation                                 |                     | 11 | 9        | 8           | 12            | 31            | 4          |             | 3 |
|                                            |                     |    |          |             |               | 1             |            |             |   |
|                                            | No Formal Education |    | Primary  | Secondary   | Tertiary      |               |            |             |   |
| Qualification                              |                     | 0  | 15       | 42          | 21            |               |            |             |   |
|                                            | T                   |    |          | 1           |               |               |            |             |   |
|                                            | Nigeria             |    | Benin    |             |               |               |            |             |   |
| Nationality                                |                     | 69 | 9        |             |               |               |            |             |   |
|                                            | lwoye Ketu          |    | Others   | Undisclosed | ]             |               |            |             |   |
| Place of Residence                         |                     | 75 | 1        | 2           | ]             |               |            |             |   |
|                                            | 1                   |    |          | 1           |               |               |            |             |   |
|                                            | Yes                 |    | No       |             |               |               |            |             |   |
| Intellectually stimulated by the training? |                     | 78 | 0        |             |               |               |            |             |   |
|                                            |                     |    |          |             |               |               | -          |             |   |
|                                            | 1 (Poor)            |    | 2 (Fair) | 3 (Average) | 4 (Good)      | 5 (Excellent) |            |             |   |
| Overall Assessment of the Event            |                     | 0  | 0        | 0           | 5             | 73            |            |             |   |

#### **CHART FOR COLLATION OF DATA FROM EVALUATION FORM**