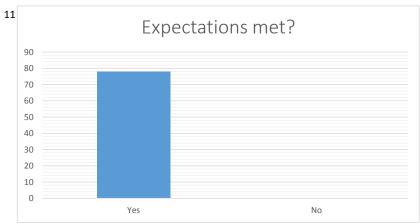

|                                                |            | 30%  | 50%      | 70%         | 90%        | Undecided     |
|------------------------------------------------|------------|------|----------|-------------|------------|---------------|
|                                                |            | 2275 | 23/0     |             | 30/1       |               |
| Achievement of the objectives (%)              |            |      | 1        | 9           | 67         | 1             |
|                                                |            |      |          | Ī           |            |               |
|                                                | Yes        |      | No       |             |            |               |
| Expectations met?                              |            | 78   | 0        |             |            |               |
|                                                | Definitely |      | Mostly   | Somehow     | Not at all | Undecided     |
|                                                | •          |      | ,        |             |            |               |
| Application to personal work                   |            | 48   | 26       | 2           | 1          | 1             |
|                                                |            |      |          |             |            |               |
|                                                | 1 (Poor)   |      | 2 (Fair) | 3 (Average) | 4 (Good)   | 5 (Excellent) |
|                                                |            |      |          |             |            |               |
| Comment on the organization of                 |            |      |          |             |            |               |
| the event                                      |            | 0    | 1        | 0           | 4          | 73            |
|                                                |            |      |          |             |            |               |
|                                                | Poor       |      | Fair     | Don't know  | Good       | Excellent     |
| Training Experience on Course                  |            |      |          |             |            |               |
| Design                                         |            | 0    | 0        | 2           | 27         | 49            |
| Training Experience on Instruction methodology |            | 0    | 0        | 1           | 23         | 54            |
| Training Experience on Quality of              |            |      |          | _           |            |               |
| the resource person                            |            | 0    | 0        | 2           | 15         | 61            |
| the interaction with other participants        |            | 0    | 2        | 0           | 22         | 54            |