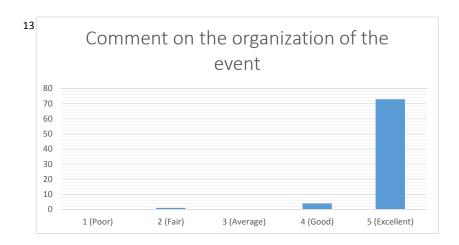

|                                                |            | 30%  | 50%      | 70%         | 90%        | Undecided     |
|------------------------------------------------|------------|------|----------|-------------|------------|---------------|
|                                                |            | 2275 | 23/0     |             | 30/1       |               |
| Achievement of the objectives (%)              |            |      | 1        | 9           | 67         | 1             |
|                                                |            |      |          | Ī           |            |               |
|                                                | Yes        |      | No       |             |            |               |
| Expectations met?                              |            | 78   | 0        |             |            |               |
|                                                | Definitely |      | Mostly   | Somehow     | Not at all | Undecided     |
|                                                | •          |      | ,        |             |            |               |
| Application to personal work                   |            | 48   | 26       | 2           | 1          | 1             |
|                                                |            |      |          |             |            |               |
|                                                | 1 (Poor)   |      | 2 (Fair) | 3 (Average) | 4 (Good)   | 5 (Excellent) |
|                                                |            |      |          |             |            |               |
| Comment on the organization of                 |            |      |          |             |            |               |
| the event                                      |            | 0    | 1        | 0           | 4          | 73            |
|                                                |            |      |          |             |            |               |
|                                                | Poor       |      | Fair     | Don't know  | Good       | Excellent     |
| Training Experience on Course                  |            |      |          |             |            |               |
| Design                                         |            | 0    | 0        | 2           | 27         | 49            |
| Training Experience on Instruction methodology |            | 0    | 0        | 1           | 23         | 54            |
| Training Experience on Quality of              |            |      |          | _           |            |               |
| the resource person                            |            | 0    | 0        | 2           | 15         | 61            |
| the interaction with other participants        |            | 0    | 2        | 0           | 22         | 54            |