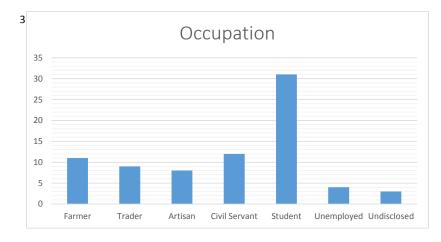

### **COLLATION OF DATA FROM EVALUATION FORM**

|                                            |                     |    |          | OW EVALUATI |               |               |            |             |   |
|--------------------------------------------|---------------------|----|----------|-------------|---------------|---------------|------------|-------------|---|
|                                            | Male                |    | Female   |             |               |               |            |             |   |
| Gender                                     |                     | 48 | 30       |             |               |               |            |             |   |
|                                            | 14.05               |    | 20.25    | 06.45       | lac ee        | I=c c=        | lee 75     |             | _ |
|                                            | 14-25               | _  | 26-35    |             | 46-55         | 56-65         | 66-75      | Undisclosed | _ |
| Age                                        |                     | 36 | 21       | 12          | 3             | 1             |            |             | 5 |
|                                            | Farmer              |    | Trader   | Artisan     | Civil Servant | Student       | Unemployed | Undisclosed |   |
| Occupation                                 |                     | 11 | 9        | 8           | 12            | 31            | 4          |             | 3 |
|                                            |                     |    |          |             |               | 1             |            |             |   |
|                                            | No Formal Education |    | Primary  | Secondary   | Tertiary      |               |            |             |   |
| Qualification                              |                     | 0  | 15       | 42          | 21            |               |            |             |   |
|                                            | T                   |    |          | 1           |               |               |            |             |   |
|                                            | Nigeria             |    | Benin    |             |               |               |            |             |   |
| Nationality                                |                     | 69 | 9        |             |               |               |            |             |   |
|                                            | lwoye Ketu          |    | Others   | Undisclosed | ]             |               |            |             |   |
| Place of Residence                         |                     | 75 | 1        | 2           | ]             |               |            |             |   |
|                                            | 1                   |    |          | 1           |               |               |            |             |   |
|                                            | Yes                 |    | No       |             |               |               |            |             |   |
| Intellectually stimulated by the training? |                     | 78 | 0        |             |               |               |            |             |   |
|                                            |                     |    |          |             |               |               | -          |             |   |
|                                            | 1 (Poor)            |    | 2 (Fair) | 3 (Average) | 4 (Good)      | 5 (Excellent) |            |             |   |
| Overall Assessment of the Event            |                     | 0  | 0        | 0           | 5             | 73            |            |             |   |