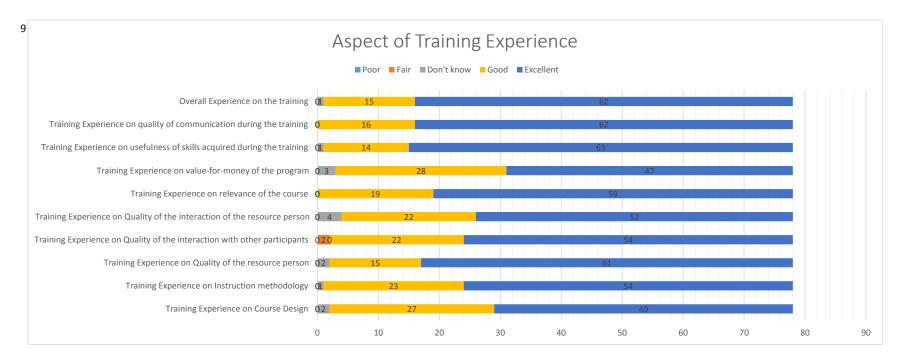

|                                                |            | 30%  | 50%      | 70%         | 90%        | Undecided     |
|------------------------------------------------|------------|------|----------|-------------|------------|---------------|
|                                                |            | 2275 | 23/0     |             | 30/1       |               |
| Achievement of the objectives (%)              |            |      | 1        | 9           | 67         | 1             |
|                                                |            |      |          | Ī           |            |               |
|                                                | Yes        |      | No       |             |            |               |
| Expectations met?                              |            | 78   | 0        |             |            |               |
|                                                | Definitely |      | Mostly   | Somehow     | Not at all | Undecided     |
|                                                | •          |      | ,        |             |            |               |
| Application to personal work                   |            | 48   | 26       | 2           | 1          | 1             |
|                                                |            |      |          |             |            |               |
|                                                | 1 (Poor)   |      | 2 (Fair) | 3 (Average) | 4 (Good)   | 5 (Excellent) |
|                                                |            |      |          |             |            |               |
| Comment on the organization of                 |            |      |          |             |            |               |
| the event                                      |            | 0    | 1        | 0           | 4          | 73            |
|                                                |            |      |          |             |            |               |
|                                                | Poor       |      | Fair     | Don't know  | Good       | Excellent     |
| Training Experience on Course                  |            |      |          |             |            |               |
| Design                                         |            | 0    | 0        | 2           | 27         | 49            |
| Training Experience on Instruction methodology |            | 0    | 0        | 1           | 23         | 54            |
| Training Experience on Quality of              |            |      |          | _           |            |               |
| the resource person                            |            | 0    | 0        | 2           | 15         | 61            |
| the interaction with other participants        |            | 0    | 2        | 0           | 22         | 54            |

22

19

0

0

52

59

Training Experience on Quality of the interaction of the resource

Training Experience on relevance

person

of the course

| Training Experience on value-for-                                           | 0                 | 0                 | ,              | 20                        | 4-         |
|-----------------------------------------------------------------------------|-------------------|-------------------|----------------|---------------------------|------------|
| money of the program                                                        | 0                 | 0                 | 3              | 28                        | 47         |
| of skills acquired during the                                               |                   |                   |                |                           |            |
| training                                                                    | 0                 | 0                 | 1              | 14                        | 63         |
|                                                                             |                   |                   |                |                           |            |
| Training Experience on quality of                                           |                   |                   |                |                           |            |
| communication during the training                                           | 0                 | 0                 | 0              | 16                        | 62         |
|                                                                             | _                 | _                 | _              |                           |            |
| Overall Experience on the training                                          | 0                 | 0                 | 1              | 15                        | 62         |
|                                                                             |                   |                   |                |                           |            |
|                                                                             |                   |                   |                | Very                      |            |
|                                                                             |                   |                   |                |                           |            |
|                                                                             | Very satisfied    | Satisfied         | Dissatisfied   | dissatisfied              | Don't know |
|                                                                             | Very satisfied    | Satisfied         | Dissatisfied   | dissatisfied              | Don't know |
| Level of satisfaction on gained                                             | Very satisfied 71 | Satisfied<br>7    | Dissatisfied 0 |                           |            |
| Level of satisfaction on gained                                             |                   | Satisfied<br>7    |                |                           |            |
| Level of satisfaction on gained                                             |                   | Satisfied 7       | 0              |                           |            |
| Level of satisfaction on gained experience.                                 | 71                | Satisfied 7 Agree | 0              | 0                         |            |
| Level of satisfaction on gained experience.                                 | 71                | 7                 | 0              | 0<br>Strongly             | C          |
| Level of satisfaction on gained experience.                                 | 71                | 7<br>Agree        | 0<br>Disagree  | O<br>Strongly<br>disagree | Don't know |
| Level of satisfaction on gained experience.  Recommendation to other people | 71 Strongly agree | 7<br>Agree        | 0<br>Disagree  | O<br>Strongly<br>disagree | Don't know |
| Level of satisfaction on gained experience.  Recommendation to other people | 71 Strongly agree | 7<br>Agree        | 0<br>Disagree  | O<br>Strongly<br>disagree | Don't know |