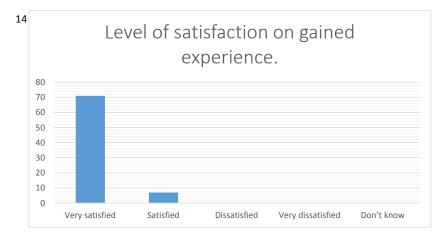

person

of the course

| Training Experience on value-for-                                           | 0                 | 0                 | ,              | 20                        | 4-         |
|-----------------------------------------------------------------------------|-------------------|-------------------|----------------|---------------------------|------------|
| money of the program                                                        | 0                 | 0                 | 3              | 28                        | 47         |
| of skills acquired during the                                               |                   |                   |                |                           |            |
| training                                                                    | 0                 | 0                 | 1              | 14                        | 63         |
|                                                                             |                   |                   |                |                           |            |
| Training Experience on quality of                                           |                   |                   |                |                           |            |
| communication during the training                                           | 0                 | 0                 | 0              | 16                        | 62         |
|                                                                             | _                 | _                 | _              |                           |            |
| Overall Experience on the training                                          | 0                 | 0                 | 1              | 15                        | 62         |
|                                                                             |                   |                   |                |                           |            |
|                                                                             |                   |                   |                | Very                      |            |
|                                                                             |                   |                   |                |                           |            |
|                                                                             | Very satisfied    | Satisfied         | Dissatisfied   | dissatisfied              | Don't know |
|                                                                             | Very satisfied    | Satisfied         | Dissatisfied   | dissatisfied              | Don't know |
| Level of satisfaction on gained                                             | Very satisfied 71 | Satisfied<br>7    | Dissatisfied 0 |                           |            |
| Level of satisfaction on gained                                             |                   | Satisfied<br>7    |                |                           |            |
| Level of satisfaction on gained                                             |                   | Satisfied 7       | 0              |                           |            |
| Level of satisfaction on gained experience.                                 | 71                | Satisfied 7 Agree | 0              | 0                         |            |
| Level of satisfaction on gained experience.                                 | 71                | 7                 | 0              | 0<br>Strongly             | C          |
| Level of satisfaction on gained experience.                                 | 71                | 7<br>Agree        | 0<br>Disagree  | O<br>Strongly<br>disagree | Don't know |
| Level of satisfaction on gained experience.  Recommendation to other people | 71 Strongly agree | 7<br>Agree        | 0<br>Disagree  | O<br>Strongly<br>disagree | Don't know |
| Level of satisfaction on gained experience.  Recommendation to other people | 71 Strongly agree | 7<br>Agree        | 0<br>Disagree  | O<br>Strongly<br>disagree | Don't know |