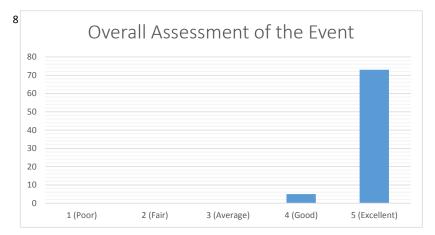

### **COLLATION OF DATA FROM EVALUATION FORM**

|                                            |                     |    |          | OW EVALUATI |               |               |            |             |   |
|--------------------------------------------|---------------------|----|----------|-------------|---------------|---------------|------------|-------------|---|
|                                            | Male                |    | Female   |             |               |               |            |             |   |
| Gender                                     |                     | 48 | 30       |             |               |               |            |             |   |
|                                            | 14.05               |    | 20.25    | 06.45       | lac ee        | I=c c=        | lee 75     |             | _ |
|                                            | 14-25               | _  | 26-35    |             | 46-55         | 56-65         | 66-75      | Undisclosed | _ |
| Age                                        |                     | 36 | 21       | 12          | 3             | 1             |            |             | 5 |
|                                            | Farmer              |    | Trader   | Artisan     | Civil Servant | Student       | Unemployed | Undisclosed |   |
| Occupation                                 |                     | 11 | 9        | 8           | 12            | 31            | 4          |             | 3 |
|                                            |                     |    |          |             |               | 1             |            |             |   |
|                                            | No Formal Education |    | Primary  | Secondary   | Tertiary      |               |            |             |   |
| Qualification                              |                     | 0  | 15       | 42          | 21            |               |            |             |   |
|                                            | T                   |    |          | 1           |               |               |            |             |   |
|                                            | Nigeria             |    | Benin    |             |               |               |            |             |   |
| Nationality                                |                     | 69 | 9        |             |               |               |            |             |   |
|                                            | lwoye Ketu          |    | Others   | Undisclosed | ]             |               |            |             |   |
| Place of Residence                         |                     | 75 | 1        | 2           | ]             |               |            |             |   |
|                                            | 1                   |    |          | 1           |               |               |            |             |   |
|                                            | Yes                 |    | No       |             |               |               |            |             |   |
| Intellectually stimulated by the training? |                     | 78 | 0        |             |               |               |            |             |   |
|                                            |                     |    |          |             |               |               | -          |             |   |
|                                            | 1 (Poor)            |    | 2 (Fair) | 3 (Average) | 4 (Good)      | 5 (Excellent) |            |             |   |
| Overall Assessment of the Event            |                     | 0  | 0        | 0           | 5             | 73            |            |             |   |

#### **CHART FOR COLLATION OF DATA FROM EVALUATION FORM**