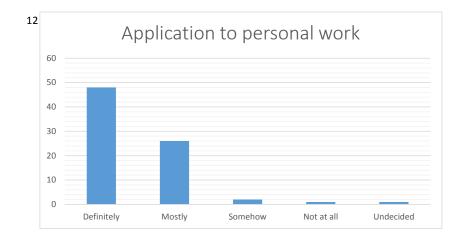

|                                                |            | 30%  | 50%      | 70%         | 90%        | Undecided     |
|------------------------------------------------|------------|------|----------|-------------|------------|---------------|
|                                                |            | 2275 | 23/0     |             | 30/1       |               |
| Achievement of the objectives (%)              |            |      | 1        | 9           | 67         | 1             |
|                                                |            |      |          | Ī           |            |               |
|                                                | Yes        |      | No       |             |            |               |
| Expectations met?                              |            | 78   | 0        |             |            |               |
|                                                | Definitely |      | Mostly   | Somehow     | Not at all | Undecided     |
|                                                | •          |      | ,        |             |            |               |
| Application to personal work                   |            | 48   | 26       | 2           | 1          | 1             |
|                                                |            |      |          |             |            |               |
|                                                | 1 (Poor)   |      | 2 (Fair) | 3 (Average) | 4 (Good)   | 5 (Excellent) |
|                                                |            |      |          |             |            |               |
| Comment on the organization of                 |            |      |          |             |            |               |
| the event                                      |            | 0    | 1        | 0           | 4          | 73            |
|                                                |            |      |          |             |            |               |
|                                                | Poor       |      | Fair     | Don't know  | Good       | Excellent     |
| Training Experience on Course                  |            |      |          |             |            |               |
| Design                                         |            | 0    | 0        | 2           | 27         | 49            |
| Training Experience on Instruction methodology |            | 0    | 0        | 1           | 23         | 54            |
| Training Experience on Quality of              |            |      |          | _           |            |               |
| the resource person                            |            | 0    | 0        | 2           | 15         | 61            |
| the interaction with other participants        |            | 0    | 2        | 0           | 22         | 54            |