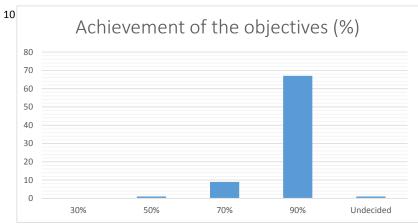

|                                                |            | 30%  | 50%      | 70%         | 90%        | Undecided     |
|------------------------------------------------|------------|------|----------|-------------|------------|---------------|
|                                                |            | 2275 | 23/0     |             | 30/1       |               |
| Achievement of the objectives (%)              |            |      | 1        | 9           | 67         | 1             |
|                                                |            |      |          | Ī           |            |               |
|                                                | Yes        |      | No       |             |            |               |
| Expectations met?                              |            | 78   | 0        |             |            |               |
|                                                | Definitely |      | Mostly   | Somehow     | Not at all | Undecided     |
|                                                | •          |      | ,        |             |            |               |
| Application to personal work                   |            | 48   | 26       | 2           | 1          | 1             |
|                                                |            |      |          |             |            |               |
|                                                | 1 (Poor)   |      | 2 (Fair) | 3 (Average) | 4 (Good)   | 5 (Excellent) |
|                                                |            |      |          |             |            |               |
| Comment on the organization of                 |            |      |          |             |            |               |
| the event                                      |            | 0    | 1        | 0           | 4          | 73            |
|                                                |            |      |          |             |            |               |
|                                                | Poor       |      | Fair     | Don't know  | Good       | Excellent     |
| Training Experience on Course                  |            |      |          |             |            |               |
| Design                                         |            | 0    | 0        | 2           | 27         | 49            |
| Training Experience on Instruction methodology |            | 0    | 0        | 1           | 23         | 54            |
| Training Experience on Quality of              |            |      |          | _           |            |               |
| the resource person                            |            | 0    | 0        | 2           | 15         | 61            |
| the interaction with other participants        |            | 0    | 2        | 0           | 22         | 54            |