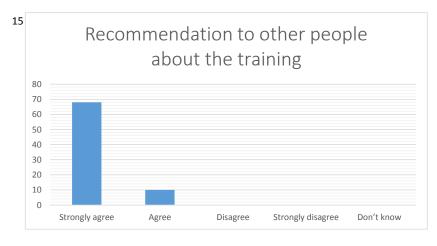

person

of the course

| Training Experience on value-for-                                           | 0                 | 0                 | ,              | 20                        | 4-         |
|-----------------------------------------------------------------------------|-------------------|-------------------|----------------|---------------------------|------------|
| money of the program                                                        | 0                 | 0                 | 3              | 28                        | 47         |
| of skills acquired during the                                               |                   |                   |                |                           |            |
| training                                                                    | 0                 | 0                 | 1              | 14                        | 63         |
|                                                                             |                   |                   |                |                           |            |
| Training Experience on quality of                                           |                   |                   |                |                           |            |
| communication during the training                                           | 0                 | 0                 | 0              | 16                        | 62         |
|                                                                             | _                 | _                 | _              |                           |            |
| Overall Experience on the training                                          | 0                 | 0                 | 1              | 15                        | 62         |
|                                                                             |                   |                   |                |                           |            |
|                                                                             |                   |                   |                | Very                      |            |
|                                                                             |                   |                   |                |                           |            |
|                                                                             | Very satisfied    | Satisfied         | Dissatisfied   | dissatisfied              | Don't know |
|                                                                             | Very satisfied    | Satisfied         | Dissatisfied   | dissatisfied              | Don't know |
| Level of satisfaction on gained                                             | Very satisfied 71 | Satisfied<br>7    | Dissatisfied 0 |                           |            |
| Level of satisfaction on gained                                             |                   | Satisfied<br>7    |                |                           |            |
| Level of satisfaction on gained                                             |                   | Satisfied 7       | 0              |                           |            |
| Level of satisfaction on gained experience.                                 | 71                | Satisfied 7 Agree | 0              | 0                         |            |
| Level of satisfaction on gained experience.                                 | 71                | 7                 | 0              | 0<br>Strongly             | C          |
| Level of satisfaction on gained experience.                                 | 71                | 7<br>Agree        | 0<br>Disagree  | O<br>Strongly<br>disagree | Don't know |
| Level of satisfaction on gained experience.  Recommendation to other people | 71 Strongly agree | 7<br>Agree        | 0<br>Disagree  | O<br>Strongly<br>disagree | Don't know |
| Level of satisfaction on gained experience.  Recommendation to other people | 71 Strongly agree | 7<br>Agree        | 0<br>Disagree  | O<br>Strongly<br>disagree | Don't know |